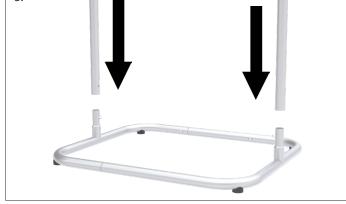

## Harmony Banner Stand Air - HM Series

- 1. Connect upright together by aligning tube sections, then slowly allowing shock cord to pull tube sections together.
- 2. Push down on button located on base sides and join the base crossbar to the base sides.
- 3. Push down on button located on base stem, then slide upright over base stem until push button clicks into place. Repeat for the second upright.
- 4. Push down on button located on top crossbar half section and join it to the other top half section.
- 5. Push down on button located the top of the uprights, then slide U-shaped section over uprights until push button clicks into place.
- 6. Slide pillowcase graphic over frame to complete unit assembly (not shown).