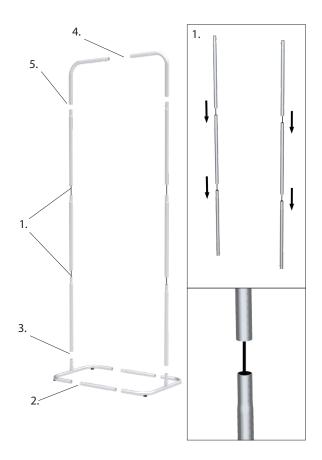

## Harmony Banner Stand Air - HM Series

- 1. Connect upright together by aligning tube sections, then slowly allowing shock cord to pull tube sections together.
- 2. Push down on button located on base sides and join the base crossbar to the base sides.
- 3. Push down on button located on base stem, then slide upright over base stem until push button clicks into place. Repeat for the second upright.
- 4. Push down on button located on top crossbar half section and join it to the other top half section.
- 5. Push down on button located the top of the uprights, then slide U-shaped section over uprights until push button clicks into place.
- 6. Slide pillowcase graphic over frame to complete unit assembly (not shown).