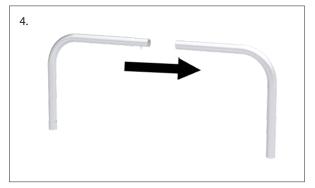

## Harmony Banner Stand Air - HM Series

- 1. Connect upright together by aligning tube sections, then slowly allowing shock cord to pull tube sections together.
- 2. Push down on button located on base sides and join the base crossbar to the base sides.
- 3. Push down on button located on base stem, then slide upright over base stem until push button clicks into place. Repeat for the second upright.
- 4. Push down on button located on top crossbar half section and join it to the other top half section.
- 5. Push down on button located the top of the uprights, then slide U-shaped section over uprights until push button clicks into place.
- 6. Slide pillowcase graphic over frame to complete unit assembly (not shown).