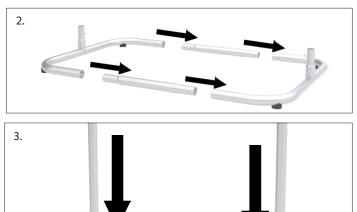

## Harmony Banner Stand Air - HM Series

- 1. Connect upright together by aligning tube sections, then slowly allowing shock cord to pull tube sections together.
- 2. Push down on button located on base sides and join the base crossbar to the base sides.
- 3. Push down on button located on base stem, then slide upright over base stem until push button clicks into place. Repeat for the second upright.
- 4. Push down on button located on top crossbar half section and join it to the other top half section.
- 5. Push down on button located the top of the uprights, then slide U-shaped section over uprights until push button clicks into place.
- 6. Slide pillowcase graphic over frame to complete unit assembly (not shown).