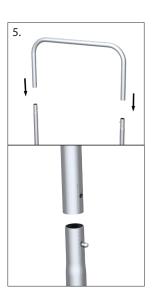

gether by aligning tube sections, then slowly allowing shock cord to pull tube sections together.
- 2. Push down on button located on base sides and join the base crossbar to the base sides.
- 3. Push down on button located on base stem, then slide upright over base stem until push button clicks into place. Repeat for the second upright.
- 4. Push down on button located on top crossbar half section and join it to the other top half section.
- 5. Push down on button located the top of the uprights, then slide U-shaped section over uprights until push button clicks into place.
- 6. Slide pillowcase graphic over frame to complete unit assembly (not shown).

NOTE: Model shown below may differ from your model, but assembly instructions remain the same.











HMN1-A-S shown HMQ1-A-S shown